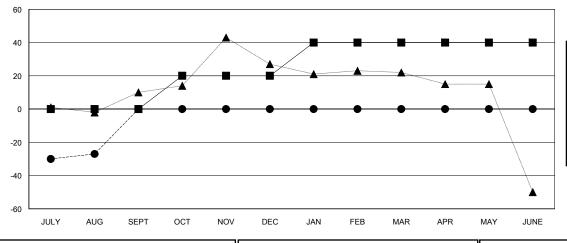

## **LOCATION MINNESOTA**

**GMT CA** 

| Clubs                 |               |           |               | Members               |                           |                         |                                              |
|-----------------------|---------------|-----------|---------------|-----------------------|---------------------------|-------------------------|----------------------------------------------|
| RESULTS FOR 2017-2018 |               |           |               | RESULTS FOR 2017-2018 |                           |                         |                                              |
| QUARTER               | NEW CLUB GOAL | NEW CLUBS | DROPPED CLUBS | QUARTER               | MEMBER GROWTH NET<br>GOAL | MEMBER GROWTH<br>ACTUAL | DROPPED MEMBERS ACTUAL (including transfers) |
| JULY/AUG/SEPT         | 0             | 0         | 0             | JULY/AUG/SEPT         | 0                         | 34                      | 61                                           |
| OCT/NOV/DEC           | 1             | 0         | 0             | OCT/NOV/DEC           | 20                        | 0                       | 0                                            |
| JAN/FEB/MAR           | 1             | 0         | 0             | JAN/FEB/MAR           | 20                        | 0                       | 0                                            |
| APR/MAY/JUNE          | 0             | 0         | 0             | APR/MAY/JUNE          | 0                         | 0                       | 0                                            |

| -=- | MEMBER GROWTH NET GOAL |  |
|-----|------------------------|--|
|     |                        |  |

MEMBER GROWTH ACTUAL LAST YEAR MEMBERSHIP ACTUAL

| DROPPED CLUBS: 0 |    |  |
|------------------|----|--|
| DROPPED MEMBERS  |    |  |
| DECEASED         | 6  |  |
| CLUB CANCELLED   | 0  |  |
| OTHER            | 55 |  |